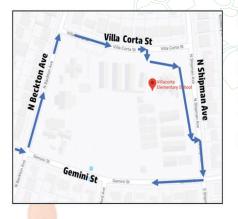

## **ILLACORTA ELEMENTARY SCHOOL** 17840 E. Villa Corta St., La Puente, CA 91744

hasta agotar existencias

12/13/21, 1/10/22, 2/14/22

**10am - 11am** until supplies last

Limited Quantity, First Come First Served Cantidad limitada, se servira en orden de llegada